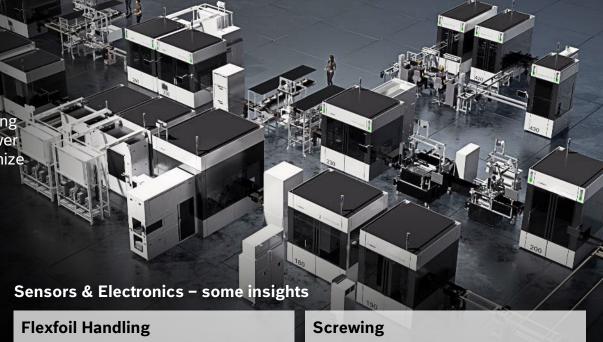

BMG | focus industries & product areas Sensors & Electronics

### Unleash power

with sensors & electronics production equipment from Bosch Manufacturing Solutions | BMG. We provide flexible assembly technology for ECUs, power electronics, and sensors, mainly in eMobility. Our scalable solutions optimize investments and adapt to variable production volumes.

| Flexfoil Handling                       | Screwing                        |
|-----------------------------------------|---------------------------------|
| Laser Welding of Electrical Connections | Pressfit & Single Pin Insertion |
| Laser Micro Structuring                 | Optical Inspection              |
| Laser Cleaning                          | Magnetic Conveyor System        |
|                                         |                                 |